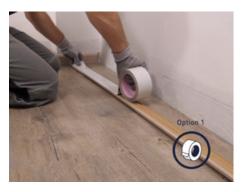

#### Installation

- Can be cut with classical tools
- Use a wood saw with fine teeth and a mitre box for the corner
- Can be fixed with adhesive (no silicone adhesive allowed!) or double side tape onto the wall
- Can be clipped (with Gerflor clip 5948)
- Can be screwed or nailed

with double tape

with clip (do not allow cable passage)

Clip Skirting - MDF Design Skirting Code : 5948 Width : 11 mm Height : 28 mm Packaging : 30 pieces

with adhesive (No silicon adhesive)

with nail