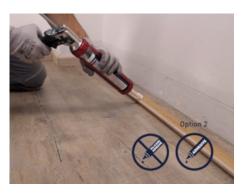

#### Installation

- Can be cut with classical tools
- Use a wood saw with fine teeth and a mitre box for the corner
- Can be fixed with adhesive (no silicone adhesive allowed!) or double side tape onto the wall
- Can be clipped (with Gerflor clip 5948)
- Can be screwed or nailed

with double tape

with clip (do not allow cable passage)

Clip Skirting - MDF Design Skirting Code : 5948 Width : 11 mm Height : 28 mm Packaging : 30 pieces

with adhesive (No silicon adhesive)

with nail