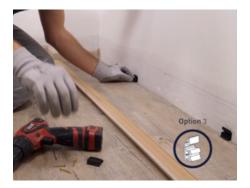

#### Installation

- Can be cut with classical tools
- Use a wood saw with fine teeth and a mitre box for the corner
- Can be fixed with adhesive (no silicone adhesive allowed!) or double side tape onto the wall
- Can be clipped (with Gerflor clip 5948)
- Can be screwed or nailed

with double tape

with clip (do not allow cable passage)

Clip Skirting - MDF Design Skirting Code : 5948 Width : 11 mm Height : 28 mm Packaging : 30 pieces

with adhesive (No silicon adhesive)

with nail