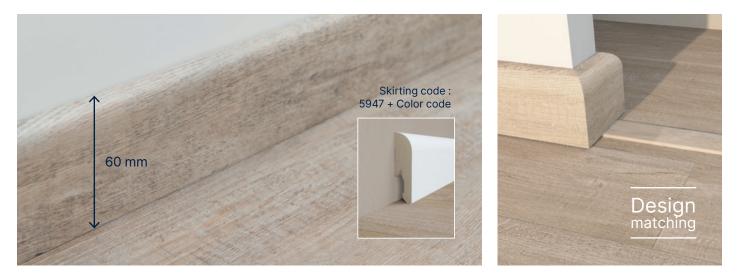

# MDF Design skirting

Adapted with Gerflor LVT: The perfect match for the perfect finish!

## LVT design matching

- Ensures a coordinated finish and hides the dilatation gaps
- Also available in paintable white

#### **MDF Skirtings**

- 2.2 meters long / 60 mm high / 16 mm thick
- Box of 5 lengths (11 lm)

Available Colors