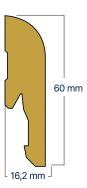

#### **MDF Skirtings**

- 2.2 meters long / 60 mm high / 16 mm thick
- Box of 5 lengths (11 lm)

Available Colors