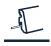

#### Installation

- Can be cut with classical tools
- Use a wood saw with fine teeth and a mitre box for the corner
- Can be fixed with adhesive (no silicone adhesive allowed!) or double side tape onto the wall
- Can be clipped (with Gerflor clip 5948)
- Can be screwed or nailed

with double tape

with clip (do not allow cable passage)

Clip Skirting - MDF Design Skirting Code : 5948 Width : 11 mm Height : 28 mm Packaging : 30 pieces

with adhesive (No silicon adhesive)

with nail