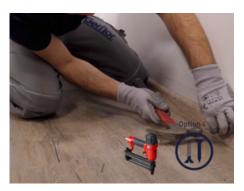

#### Installation

- Can be cut with classical tools
- Use a wood saw with fine teeth and a mitre box for the corner
- Can be fixed with adhesive (no silicone adhesive allowed!) or double side tape onto the wall
- Can be clipped (with Gerflor clip 5948)
- Can be screwed or nailed

with double tape

with clip (do not allow cable passage)

Clip Skirting - MDF Design Skirting Code : 5948 Width : 11 mm Height : 28 mm Packaging : 30 pieces

with adhesive (No silicon adhesive)

with nail